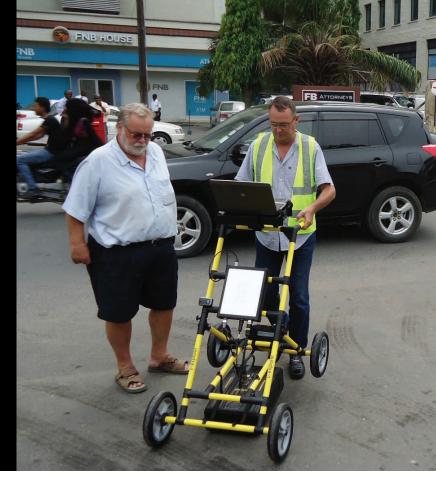

## **J-EXPLORER**

Utility Detection Void Location Forensic Investigations Archaeology And more...

Complete Survey System

U-Explorer is an all-in-one complete survey solution for many different types of surveys focusing on shallow to medium depth investigations. It has a combination of top of the line Geoscanners products that are calibrated and matched, so that the system can be used as soon as it arrives.

## Scalability is the key!

U-Explorer is one of our most popular systems, and there is a reason for it! It was designed with scalability in mind, allowing you to choose the perfect antenna or accessories upon discussing your survey requirements with our engineers.