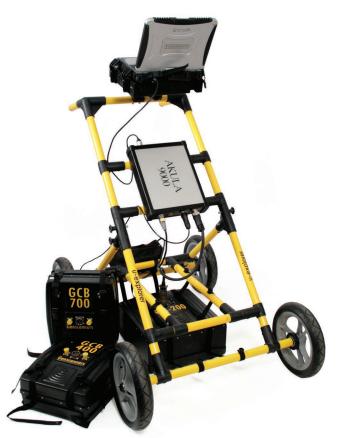

## UNPACK IT, USE IT. No fuss, only good data.

The products below are standard products that are included in all U-Explorer systems. Modifications can be made, depending on the survey requirements and user needs.

- Ground Coupled Antenna (GCB-200 to GCB-700)
- Akula 9000B Control Unit
- SVC-820 4-wheel survey cart with an integrated survey wheel
- Laptop
- GPRSoft Std Post-Processing Software
- GAS Acquisition Software
- Battery and charger
- Accessories